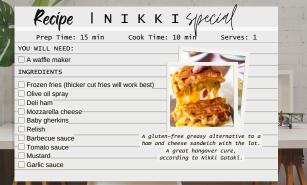

## Recipe INIKKISpecial

Prep Time: 15 min Cook Time: 10 min Serves: 1

## METHOD:

- 1. Turn on your waffle maker and let it heat
- 2. Spray your waffle maker with olive oil.

3. Pack your frozen fries into the waffle maker. Try to limit the space between each

chip - they should be packed together.

- 4. Top with a generous amount of mozzarella cheese.
- 5. Close the waffle maker and allow your fry 'buns' to cook (10 min).
- 6. Remove your fry buns from the waffle maker, allow to cool.
- 7. Slice baby gherkins as desired.

8. When the buns are cool, add your sliced ham, extra mozzarella cheese if desired, relish, sliced gherkins, barbecue sauce, tomato sauce, mustard and garlic sauce as desired.

9. Enjoy!